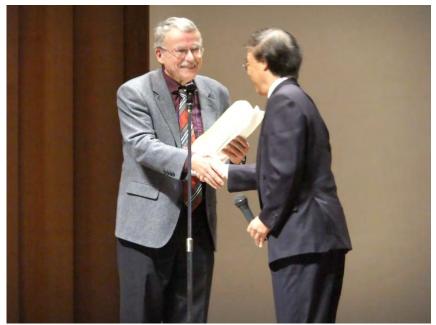

Agreement was signed by the each presidents of two societies.

Agreement was signed by Prof Dr. Hans-Christian Deter and Prof Dr. Yoshihide Nakai.

Agreement was signed by Prof Dr. Hans-Christian Deter and Prof Dr. Yoshihide Nakai

Agreement was signed by Prof Dr. Hans-Christian Deter and Prof Dr. Yoshihide Nakai

German Classic music composed by Prof. Kurata and Prof. Tategami.

Social Evening. Address by Dr. Wolfram Schüffel and Dr. Theo Lydenbach.