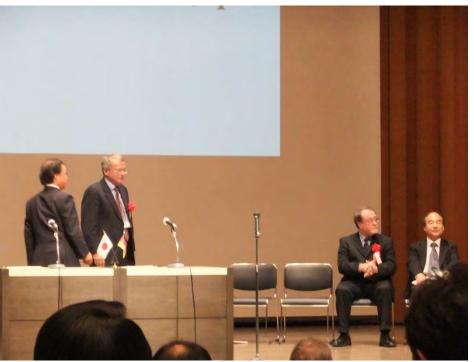

Agreement was signed by the each presidents of two societies.

Agreement was signed by Prof Dr. Hans-Christian Deter and Prof Dr. Yoshihide Nakai.

Agreement was signed by Prof Dr. Hans-Christian Deter and Prof Dr. Yoshihide Nakai

Agreement was signed by Prof Dr. Hans-Christian Deter and Prof Dr. Yoshihide Nakai

German Classic music composed by Prof. Kurata and Prof. Tategami.

Social Evening. Address by Dr. Wolfram Schüffel and Dr. Theo Lydenbach.