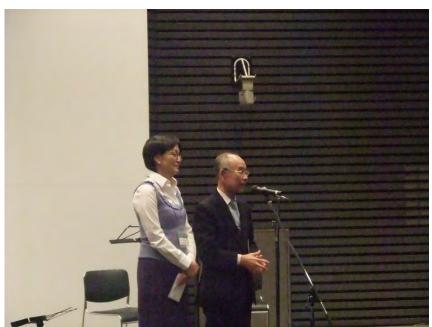

Agreement was signed by the each presidents of two societies.

Agreement was signed by Prof Dr. Hans-Christian Deter and Prof Dr. Yoshihide Nakai.

Agreement was signed by Prof Dr. Hans-Christian Deter and Prof Dr. Yoshihide Nakai

Agreement was signed by Prof Dr. Hans-Christian Deter and Prof Dr. Yoshihide Nakai

German Classic music composed by Prof. Kurata and Prof. Tategami.

Social Evening. Address by Dr. Wolfram Schüffel and Dr. Theo Lydenbach.