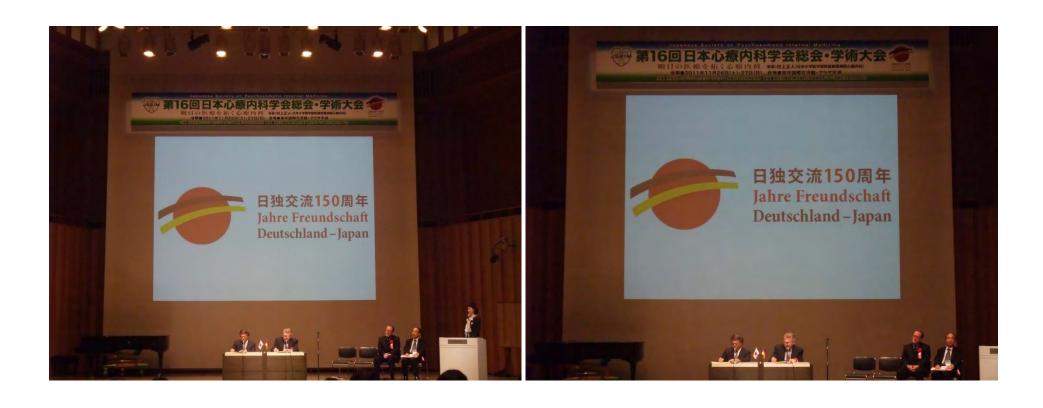

Ceremony of the signing agreement between The Japanese Society of Psychosomatic Internal Medicine and The German College of Psychosomatic Medicine.

Ceremony of the signing agreement between The Japanese Society of Psychosomatic Internal Medicine and The German College of Psychosomatic Medicine. Opening address by Prof.Dr. Masato Murakami, Chairman of the Congress of 16<sup>th</sup> JSPIM.

Ceremony of the signing agreement between The Japanese Society of Psychosomatic Internal Medicine and The German College of Psychosomatic Medicine. Opening address by Prof.Dr. Masato Murakami, Chairman of the Congress of 16th JSPIM.