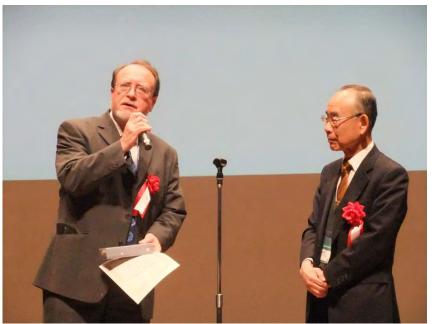

Agreement was signed by Prof Dr. Hans-Christian Deter and Prof Dr. Yoshihide Nakai

German Classic music composed by Prof. Kurata and Prof. Tategami.

Social Evening. Address by Dr. Wolfram Schüffel and Dr. Theo Lydenbach.

Social Evening. Address by Dr. Thomas Kloneck and Dr. Hiroshi Ishizu.

Social Evening with German beers and food. Commemorative poster of Dr. Schüffel's own composition.

Social Evening with German beers and food