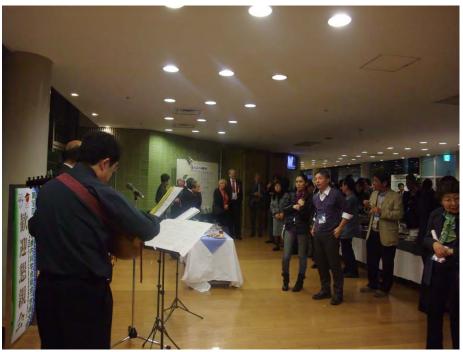

Agreement was signed by Prof Dr. Hans-Christian Deter and Prof Dr. Yoshihide Nakai

German Classic music composed by Prof. Kurata and Prof. Tategami.

Social Evening. Address by Dr. Wolfram Schüffel and Dr. Theo Lydenbach.

Social Evening. Address by Dr. Thomas Kloneck and Dr. Hiroshi Ishizu.

Social Evening with German beers and food. Commemorative poster of Dr. Schüffel's own composition.

Social Evening with German beers and food