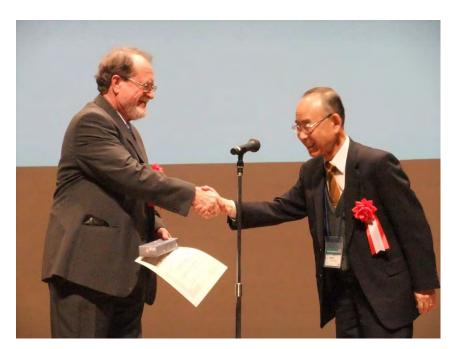

Agreement was signed by the each presidents of two societies.

Agreement was signed by Prof Dr. Hans-Christian Deter and Prof Dr. Yoshihide Nakai.

Agreement was signed by Prof Dr. Hans-Christian Deter and Prof Dr. Yoshihide Nakai

Agreement was signed by Prof Dr. Hans-Christian Deter and Prof Dr. Yoshihide Nakai

German Classic music composed by Prof. Kurata and Prof. Tategami.

Social Evening. Address by Dr. Wolfram Schüffel and Dr. Theo Lydenbach.