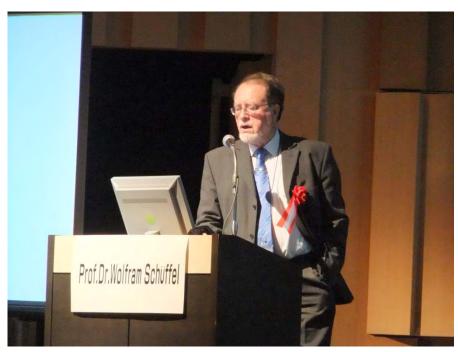

Special Lecture by Prof Dr. Hans-Christian Deter Chaired by Prof Dr. Yoshihide Nakai

Special Lecture by Prof Dr. Wolfram Schüffel Chaired by Prof Dr. Hiroshi Ishizu and Dr. Makoto Hashizume

Special Lecture by Prof Dr. Wolfram Schüffel Chaired by Prof Dr. Hiroshi Ishizu and Dr. Makoto Hashizume

Special Lecture by Prof Dr. Wolfram Schüffel Chaired by Prof Dr. Hiroshi Ishizu and Dr. Makoto Hashizume

Special Lecture by Prof Dr. Wolfram Schüffel Chaired by Prof Dr. Hiroshi Ishizu.

Ceremony of the signing agreement between The Japanese Society of Psychosomatic Internal Medicine and The German College of Psychosomatic Medicine. Hosted by Dr. Mitsuko Ishii.