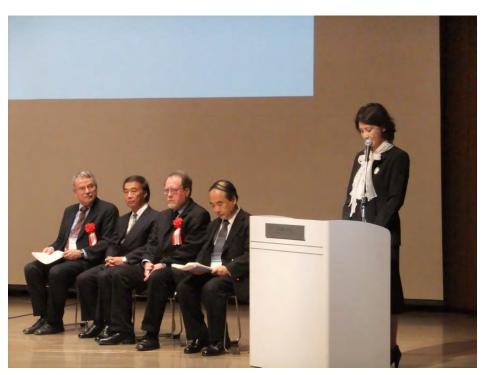

Ceremony of the signing agreement between The Japanese Society of Psychosomatic Internal Medicine and The German College of Psychosomatic Medicine.

Ceremony of the signing agreement between The Japanese Society of Psychosomatic Internal Medicine and The German College of Psychosomatic Medicine. Opening address by Prof.Dr. Masato Murakami, Chairman of the Congress of 16<sup>th</sup> JSPIM.

Ceremony of the signing agreement between The Japanese Society of Psychosomatic Internal Medicine and The German College of Psychosomatic Medicine. Opening address by Prof.Dr. Masato Murakami, Chairman of the Congress of 16th JSPIM.