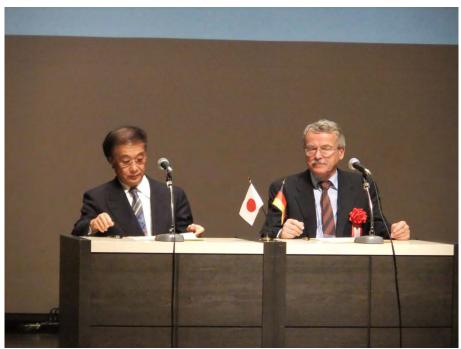

Agreement was signed by the each presidents of two societies.

Agreement was signed by Prof Dr. Hans-Christian Deter and Prof Dr. Yoshihide Nakai.

Agreement was signed by Prof Dr. Hans-Christian Deter and Prof Dr. Yoshihide Nakai

Agreement was signed by Prof Dr. Hans-Christian Deter and Prof Dr. Yoshihide Nakai

German Classic music composed by Prof. Kurata and Prof. Tategami.

Social Evening. Address by Dr. Wolfram Schüffel and Dr. Theo Lydenbach.