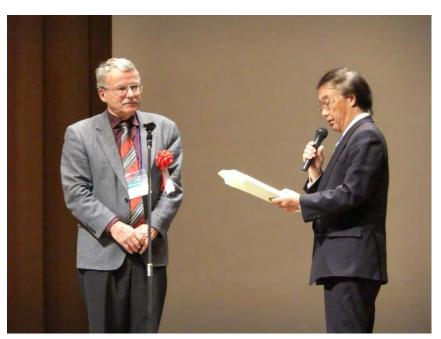

Special Lecture by Prof Dr. Wolfram Schüffel Chaired by Prof Dr. Hiroshi Ishizu and Dr. Makoto Hashizume

Special Lecture by Prof Dr. Wolfram Schüffel Chaired by Prof Dr. Hiroshi Ishizu.

Ceremony of the signing agreement between The Japanese Society of Psychosomatic Internal Medicine and The German College of Psychosomatic Medicine. Hosted by Dr. Mitsuko Ishii.

Ceremony of the signing agreement between The Japanese Society of Psychosomatic Internal Medicine and The German College of Psychosomatic Medicine.

Ceremony of the signing agreement between The Japanese Society of Psychosomatic Internal Medicine and The German College of Psychosomatic Medicine. Opening address by Prof.Dr. Masato Murakami, Chairman of the Congress of 16<sup>th</sup> JSPIM.

Ceremony of the signing agreement between The Japanese Society of Psychosomatic Internal Medicine and The German College of Psychosomatic Medicine. Opening address by Prof.Dr. Masato Murakami, Chairman of the Congress of 16th JSPIM.