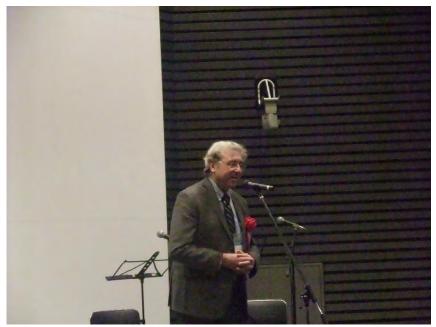

Agreement was signed by Prof Dr. Hans-Christian Deter and Prof Dr. Yoshihide Nakai

German Classic music composed by Prof. Kurata and Prof. Tategami.

Social Evening. Address by Dr. Wolfram Schüffel and Dr. Theo Lydenbach.

Social Evening. Address by Dr. Thomas Kloneck and Dr. Hiroshi Ishizu.

Social Evening with German beers and food. Commemorative poster of Dr. Schüffel's own composition.

Social Evening with German beers and food