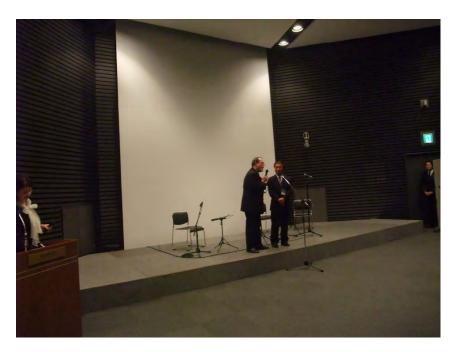

Ceremony of the signing agreement between The Japanese Society of Psychosomatic Internal Medicine and The German College of Psychosomatic Medicine.

Ceremony of the signing agreement between The Japanese Society of Psychosomatic Internal Medicine and The German College of Psychosomatic Medicine. Opening address by Prof.Dr. Masato Murakami, Chairman of the Congress of 16<sup>th</sup> JSPIM.

Ceremony of the signing agreement between The Japanese Society of Psychosomatic Internal Medicine and The German College of Psychosomatic Medicine. Opening address by Prof.Dr. Masato Murakami, Chairman of the Congress of 16th JSPIM.