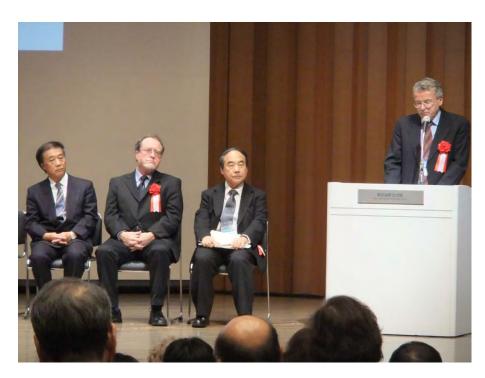

Agreement was signed by the each presidents of two societies.

Agreement was signed by Prof Dr. Hans-Christian Deter and Prof Dr. Yoshihide Nakai.

Agreement was signed by Prof Dr. Hans-Christian Deter and Prof Dr. Yoshihide Nakai

Agreement was signed by Prof Dr. Hans-Christian Deter and Prof Dr. Yoshihide Nakai

German Classic music composed by Prof. Kurata and Prof. Tategami.

Social Evening. Address by Dr. Wolfram Schüffel and Dr. Theo Lydenbach.