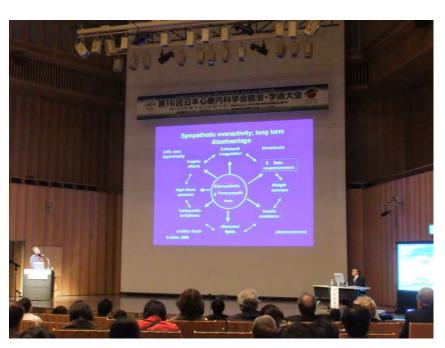

Tokyo International Exchange Center

Special Lecture by Prof Dr. Hans-Christian Deter Chaired by Prof Dr. Yoshihide Nakai

Special Lecture by Prof Dr. Hans—Christian Deter Chaired by Prof Dr. Yoshihide Nakai

Special Lecture by Prof Dr. Hans-Christian Deter Chaired by Prof Dr. Yoshihide Nakai

Special Lecture by Prof Dr. Hans-Christian Deter Chaired by Prof Dr. Yoshihide Nakai

Special Lecture by Prof Dr. Hans-Christian Deter Chaired by Prof Dr. Yoshihide Nakai

Special Lecture by Prof Dr. Hans-Christian Deter Chaired by Prof Dr. Yoshihide Nakai

Special Lecture by Prof Dr. Wolfram Schüffel Chaired by Prof Dr. Hiroshi Ishizu and Dr. Makoto Hashizume

Special Lecture by Prof Dr. Wolfram Schüffel Chaired by Prof Dr. Hiroshi Ishizu and Dr. Makoto Hashizume