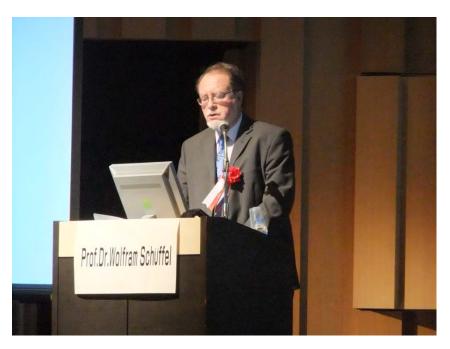

Special Lecture by Prof Dr. Hans-Christian Deter Chaired by Prof Dr. Yoshihide Nakai

Special Lecture by Prof Dr. Wolfram Schüffel Chaired by Prof Dr. Hiroshi Ishizu and Dr. Makoto Hashizume

Special Lecture by Prof Dr. Wolfram Schüffel Chaired by Prof Dr. Hiroshi Ishizu and Dr. Makoto Hashizume

Special Lecture by Prof Dr. Wolfram Schüffel Chaired by Prof Dr. Hiroshi Ishizu and Dr. Makoto Hashizume

Special Lecture by Prof Dr. Wolfram Schüffel Chaired by Prof Dr. Hiroshi Ishizu.

Ceremony of the signing agreement between The Japanese Society of Psychosomatic Internal Medicine and The German College of Psychosomatic Medicine. Hosted by Dr. Mitsuko Ishii.