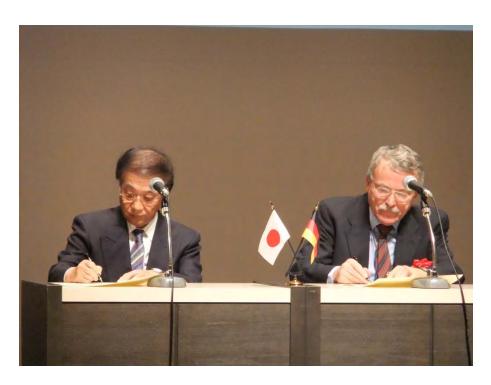

Agreement was signed by the each presidents of two societies.

Agreement was signed by Prof Dr. Hans-Christian Deter and Prof Dr. Yoshihide Nakai.

Agreement was signed by Prof Dr. Hans-Christian Deter and Prof Dr. Yoshihide Nakai

Agreement was signed by Prof Dr. Hans-Christian Deter and Prof Dr. Yoshihide Nakai

German Classic music composed by Prof. Kurata and Prof. Tategami.

Social Evening. Address by Dr. Wolfram Schüffel and Dr. Theo Lydenbach.