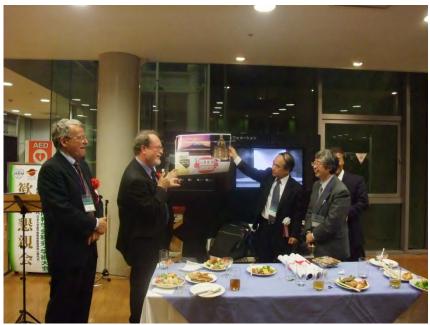

Social Evening. Address by Dr. Thomas Kloneck and Dr. Hiroshi Ishizu.

Social Evening with German beers and food. Commemorative poster of Dr. Schüffel's own composition.

Social Evening with German beers and food