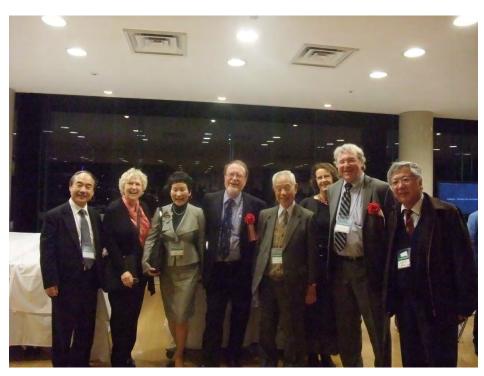

Agreement was signed by Prof Dr. Hans-Christian Deter and Prof Dr. Yoshihide Nakai

German Classic music composed by Prof. Kurata and Prof. Tategami.

Social Evening. Address by Dr. Wolfram Schüffel and Dr. Theo Lydenbach.

Social Evening. Address by Dr. Thomas Kloneck and Dr. Hiroshi Ishizu.

Social Evening with German beers and food. Commemorative poster of Dr. Schüffel's own composition.

Social Evening with German beers and food