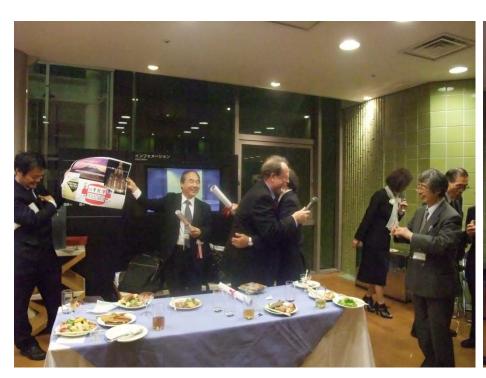

Dr.Suematsu, Dr.Lydenbach, Dr.Kurokawa, Dr.Okada

Social Evening with German beers, food and music

German Exhibition with clocks and toys