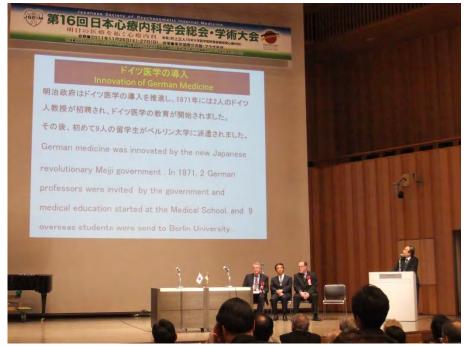

Ceremony of the signing agreement between The Japanese Society of Psychosomatic Internal Medicine and The German College of Psychosomatic Medicine.

Ceremony of the signing agreement between The Japanese Society of Psychosomatic Internal Medicine and The German College of Psychosomatic Medicine. Opening address by Prof.Dr. Masato Murakami, Chairman of the Congress of 16<sup>th</sup> JSPIM.

Ceremony of the signing agreement between The Japanese Society of Psychosomatic Internal Medicine and The German College of Psychosomatic Medicine. Opening address by Prof.Dr. Masato Murakami, Chairman of the Congress of 16th JSPIM.