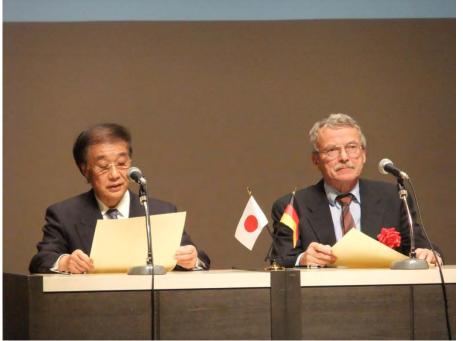

Ceremony of the signing agreement between The Japanese Society of Psychosomatic Internal Medicine and The German College of Psychosomatic Medicine.

Ceremony of the signing agreement between The Japanese Society of Psychosomatic Internal Medicine and The German College of Psychosomatic Medicine. Opening address by Prof.Dr. Masato Murakami, Chairman of the Congress of 16<sup>th</sup> JSPIM.

Ceremony of the signing agreement between The Japanese Society of Psychosomatic Internal Medicine and The German College of Psychosomatic Medicine. Opening address by Prof.Dr. Masato Murakami, Chairman of the Congress of 16th JSPIM.