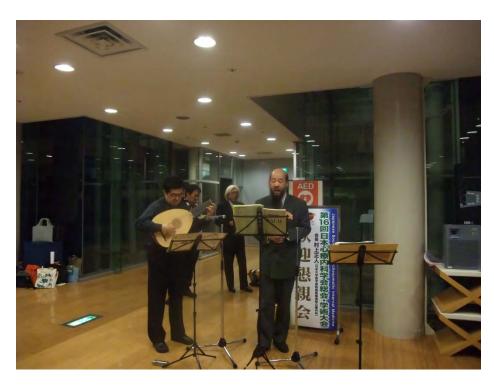

Agreement was signed by Prof Dr. Hans-Christian Deter and Prof Dr. Yoshihide Nakai

German Classic music composed by Prof. Kurata and Prof. Tategami.

Social Evening. Address by Dr. Wolfram Schüffel and Dr. Theo Lydenbach.