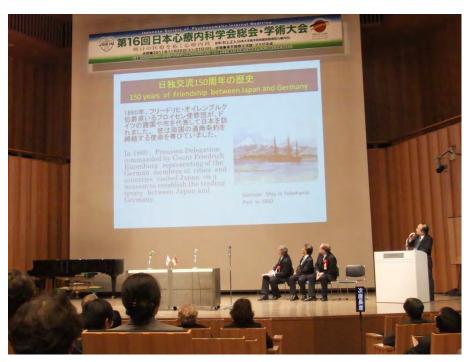

Ceremony of the signing agreement between The Japanese Society of Psychosomatic Internal Medicine and The German College of Psychosomatic Medicine.

Ceremony of the signing agreement between The Japanese Society of Psychosomatic Internal Medicine and The German College of Psychosomatic Medicine. Opening address by Prof.Dr. Masato Murakami, Chairman of the Congress of 16<sup>th</sup> JSPIM.

Ceremony of the signing agreement between The Japanese Society of Psychosomatic Internal Medicine and The German College of Psychosomatic Medicine. Opening address by Prof.Dr. Masato Murakami, Chairman of the Congress of 16th JSPIM.