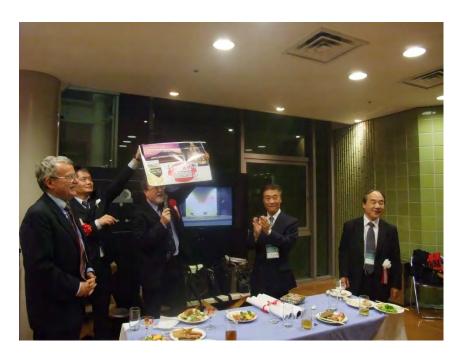

Social Evening. Address by Dr. Thomas Kloneck and Dr. Hiroshi Ishizu.

Social Evening with German beers and food. Commemorative poster of Dr. Schüffel's own composition.

Social Evening with German beers and food